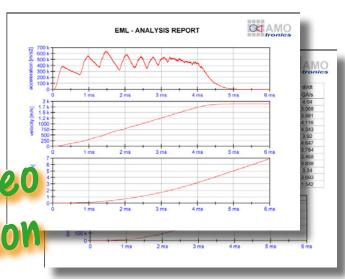

Latest low noise ADCs are used for digitizing highest quality measurement data at sample rates from few Kiloup to 2 GigaSamples/s.

AMOtronics' unique Saturn Studio II software allows seamless data acquisition, fast data processing and synchronized high speed video data display at any frame rate. Automatically generated meaningful reports show relevant results from

The highly optimized Saturn Studio II software allows for 100's of numeric calculations and calculated waveforms to be displayed and reported in an instant after data acquisition.

Contact us:
Otto-Blumenthal-Str. 25
52074 Aachen
Germany