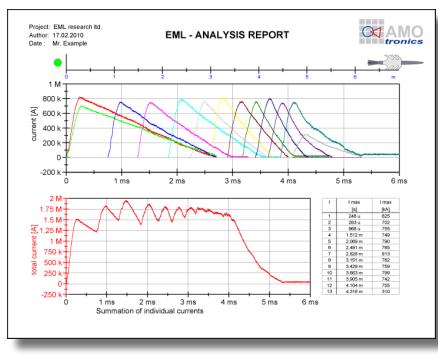

Latest low noise ADCs are used for digitizing highest quality measurement data at sample rates from few Kiloup to 2 GigaSamples/s.

AMOtronics' unique Saturn Studio II software allows seamless data acquisition, fast data processing and synchronized high speed video data display at any frame rate. Automatically generated meaningful reports show relevant results from

The highly optimized Saturn Studio II software allows for 100's of numeric calculations and calculated waveforms to be displayed and reported in an instant after data acquisition.

Contact us:
Otto-Blumenthal-Str. 25
52074 Aachen
Germany